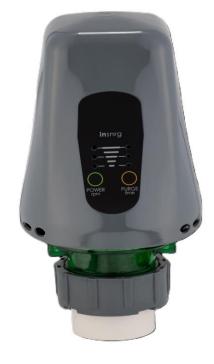

# Zephr 6 Speed Digital Spa Blower

# MORE FEATURES & BENEFITS

# **QUALITY MATERIALS**

Borrowing ideas form the automotive indstury the highest quality materials have been used in the manufacture of your Spa Blower. From UV stabilised polycarbonate, to German designed Inverter Power Supply and unique anti- vibration motor mount.

## INTELLIGENT CONTROL

Because the Zephr Blower has multiple micro processors it has multiple in built safety systems to extend its life and keep your Spa safe.

Over temperature sensors shot the blower down in the event of extreme heat.