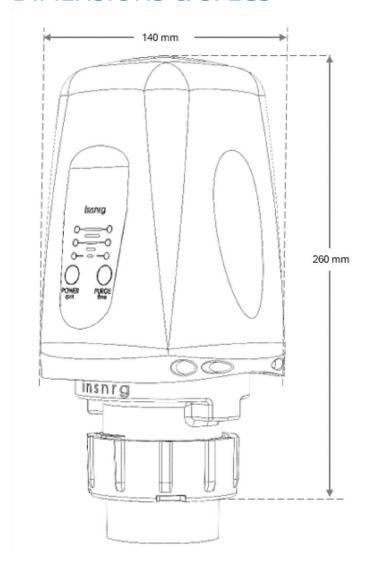

BENEFITS

# **QUALITY MATERIALS**

Borrowing ideas form the automotive indstury the highest quality materials have been used in the manufacture of your Spa Blower. From UV stabilised polycarbonate, to German designed Inverter Power Supply and unique anti- vibration motor mount.

## INTELLIGENT CONTROL

Because the Zephr Blower has multiple micro processors it has multiple in built safety systems to extend its life and keep your Spa safe.

Over temperature sensors shot the blower down in the event of extreme heat.

Air flow sensors ensure the motor safely closes down in the event of a plumbing or air blockage while current sensors ensure it will only operate with the correct power supply. All of these smarts help your blower last longer and operate efficiently



# **DIMENSIONS & SPECS**



# RELAX, YOU'RE COVERED (WARRANTY & DEALER SUPPORT)

Your Zephr Digital Spa Blower is covered by a one year warranty against defects in materials or workmanship. For complete warranty details refer to your Installation and Operating Manual

### WANT MORE TECHNICAL DETAILS?

For the technically minded, go to www.insnrg.com/products

#### CONTACT YOUR LOCAL POOL PROFESSIONAL

**POOL AND SPA EQUIPMENT www.insnrg.com**